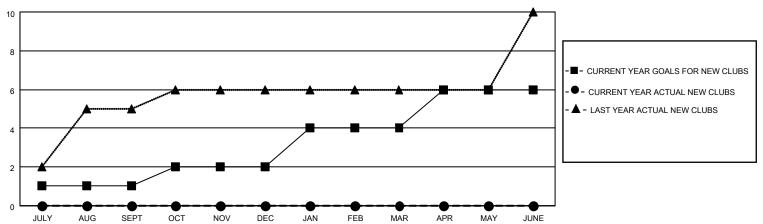

## District 3234H2

| Clubs RESULTS FOR 2023-2024 |   |   |   | Members RESULTS FOR 2023-2024 |    |     |     |
|-----------------------------|---|---|---|-------------------------------|----|-----|-----|
|                             |   |   |   |                               |    |     |     |
| JULY/AUG/SEPT               | 1 | 0 | 0 | JULY/AUG/SEPT                 | 75 | 138 | 191 |
| OCT/NOV/DEC                 | 1 | 0 | 0 | OCT/NOV/DEC                   | 75 | 0   | 0   |
| JAN/FEB/MAR                 | 2 | 0 | 0 | JAN/FEB/MAR                   | 75 | 0   | 0   |
| APR/MAY/JUNE                | 2 | 0 | 0 | APR/MAY/JUNE                  | 75 | 0   | 0   |

## GOALS AND ACTUAL NEW CLUBS CUMULATIVE

| DROPPED CLUBS: 0 |     | 23 CLUBS OF 93 ADDED 1 OR<br>MORE NEW MEMBERS | GENDER DISTRIBUTION                   |                                  |  |
|------------------|-----|-----------------------------------------------|---------------------------------------|----------------------------------|--|
|                  |     | INIONE NEW MILIMBERS                          | MALE<br>FEMALE                        | 2,473 (70.20%)<br>1,050 (29.80%) |  |
| DROPPED MEMBERS  |     |                                               | NON BINARY<br>PREFER NOT TO ANSWE     | 0 (0.00%)                        |  |
| DECEASED         | 1   |                                               | THE ENTITY TO MINOWER                 | 0 (0.0070)                       |  |
| CLUB CANCELLED   | 0   | CLICK HERE FOR CUMULATIVE                     | TOTAL FAMILY UNIT MEMBERS             | 1,801                            |  |
| OTHER            | 190 | MEMBERSHIP DATA                               |                                       |                                  |  |
| TOTAL            | 191 |                                               | FAMILY MEMBERS PAYING HALF DUES 1,059 |                                  |  |
|                  |     |                                               |                                       |                                  |  |