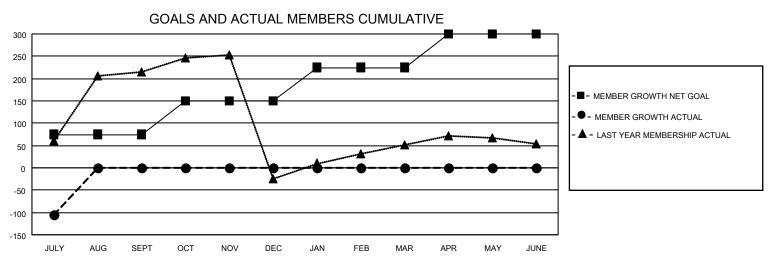

## District 3234H2

| Clubs RESULTS FOR 2023-2024 |   |   |   | Members RESULTS FOR 2023-2024 |    |     |     |
|-----------------------------|---|---|---|-------------------------------|----|-----|-----|
|                             |   |   |   |                               |    |     |     |
| JULY/AUG/SEPT               | 1 | 0 | 0 | JULY/AUG/SEPT                 | 75 | 138 | 191 |
| OCT/NOV/DEC                 | 1 | 0 | 0 | OCT/NOV/DEC                   | 75 | 0   | 0   |
| JAN/FEB/MAR                 | 2 | 0 | 0 | JAN/FEB/MAR                   | 75 | 0   | 0   |
| APR/MAY/JUNE                | 2 | 0 | 0 | APR/MAY/JUNE                  | 75 | 0   | 0   |

## GOALS AND ACTUAL NEW CLUBS CUMULATIVE

| DROPPED CLUBS: 0 |     | 23 CLUBS OF 93 ADDED 1 OR<br>MORE NEW MEMBERS | GENDER DISTRIBUTION                   |                                  |  |
|------------------|-----|-----------------------------------------------|---------------------------------------|----------------------------------|--|
|                  |     | INIONE NEW MILIMBERS                          | MALE<br>FEMALE                        | 2,473 (70.20%)<br>1,050 (29.80%) |  |
| DROPPED MEMBERS  |     |                                               | NON BINARY<br>PREFER NOT TO ANSWE     | 0 (0.00%)                        |  |
| DECEASED         | 1   |                                               | THE ENTITY TO MINOWER                 | 0 (0.0070)                       |  |
| CLUB CANCELLED   | 0   | CLICK HERE FOR CUMULATIVE                     | TOTAL FAMILY UNIT MEMBERS             | 1,801                            |  |
| OTHER            | 190 | MEMBERSHIP DATA                               |                                       |                                  |  |
| TOTAL            | 191 |                                               | FAMILY MEMBERS PAYING HALF DUES 1,059 |                                  |  |
|                  |     |                                               |                                       |                                  |  |